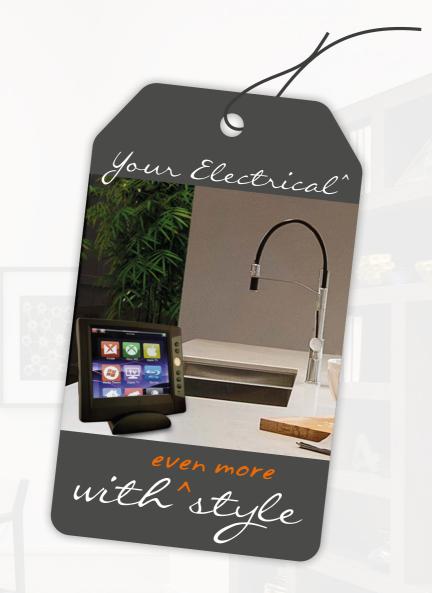

# life with style

the edge series | eDGe

even more

A life with style

For a life with even more style and for a limited time only, choose one of our luxury gift sets to take your home to the next level in luxury

### Includes:

- PUSH AV and Home Automation starter pack (control 3 lighting switch controls and 6 infrared devices on one area from ipad or smart phone)
- Live brighter with 40 LED downlights to your new home
- FUTURO SD4 front door Intercom with 7" colour monitor