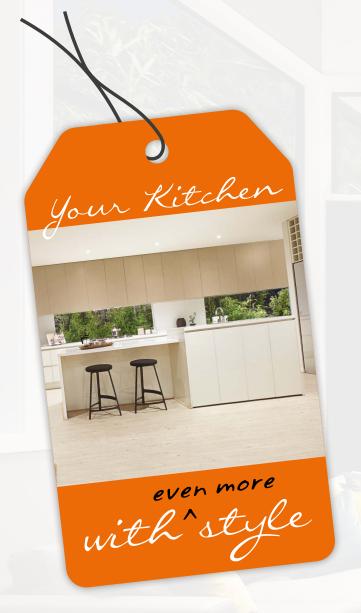

## Includes:

- Your choice of Smeg stainless steel 900mm Classic Professional Freestanding Oven OR Smeg 900mm Cooktop with Smeg 900mm underbench oven
- 40mm Caesarstone edge waterfall end to Kitchen island bench
- Vinyl wrap finish to your Kitchen cabinetry
- Soft close doors and drawers to your Kitchen
- Smeg stainless steel side-by-side fridge