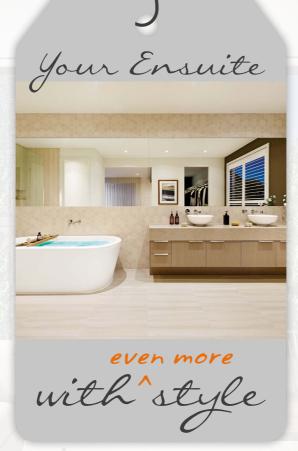

## Includes:

- Freestanding bath or 1650mm Spa to Master Ensuite (design specific)
  - 20mm Caesarstone with 16mm shadowline to Ensuites, Bathroom and Powder Room (if applicable)
- Porcelain floor tiles to wet areas
- Porcelain wall tiles 2200mm high to all walls in Master Ensuite
- Your choice of up to category 3 vanity basins and tapware to Ensuites, Bathroom, and Powder Rooms (if applicable)